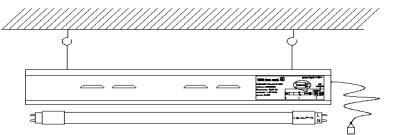

electronic ballast. When the lamp is energized, if it is not lit, remove the lamp from the lamp and contact the lamp manufacturer or qualified electrician.

This product may cause interference with radio equipment and should not be installed near maritime safety communication equipment or other critical navigation or communication equipment between 0.45 and 30MHZ.

These devices are not intended to be used with emergency exit devices or emergency exit lights. Lamps must be operated at ambient fixture temperatures 4F ( $-20^{\circ}C$ ) and 95F( $35^{\circ}C$ ).

Do not install the lamp directly on the ac power supply.

This lamp is not dimmable and cannot be used with dimmer.

This lamp is not intended for exposure to weather and/or water

## Installation guide - internal wiring diagram





Figure 1



Figure 2 Figure 3