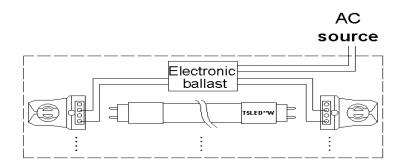

allast. When the lamp is energized, if it is not lit, remove the lamp from the lamp and contact the lamp manufacturer or qualified electrician.

This product may cause interference with radio equipment and should not be installed near maritime safety communication equipment or other critical navigation or communication equipment between 0.45 and 30MHZ.

These devices are not intended to be used with emergency exit devices or emergency exit lights. Lamps must be operated at ambient fixture temperatures 4F ( $-20^{\circ}C$ ) and 95F( $35^{\circ}C$ ).

Do not install the lamp directly on the ac power supply.

This lamp is not dimmable and cannot be used with dimmer.

This lamp is not intended for exposure to weather and/or water

## Installation guide - internal wiring diagram





Figure 1



Figure 2 Figure 3