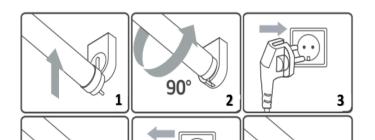

n electronic ballast. When the lamp is energized, if it is not lit, remove the lamp from the lamp and contact the lamp manufacturer or qualified electrician.

This product may cause interference with radio equipment and should not be installed near maritime safety communication equipment or other critical navigation or communication equipment between 0.45 and 30MHZ.

These devices are not intended to be used with emergency exit devices or emergency exit lights. Lamps must be operated at ambient fixture temperatures 4F ( $-20^{\circ}C$ ) and 95F( $35^{\circ}C$ ).

Do not install the lamp directly on the ac power supply.

This lamp is not dimmable and cannot be used with dimmer.

This lamp is not intended for exposure to weather and/or water

## Installation guide - internal wiring diagram





Figure 1



Figure 2 Figure 3